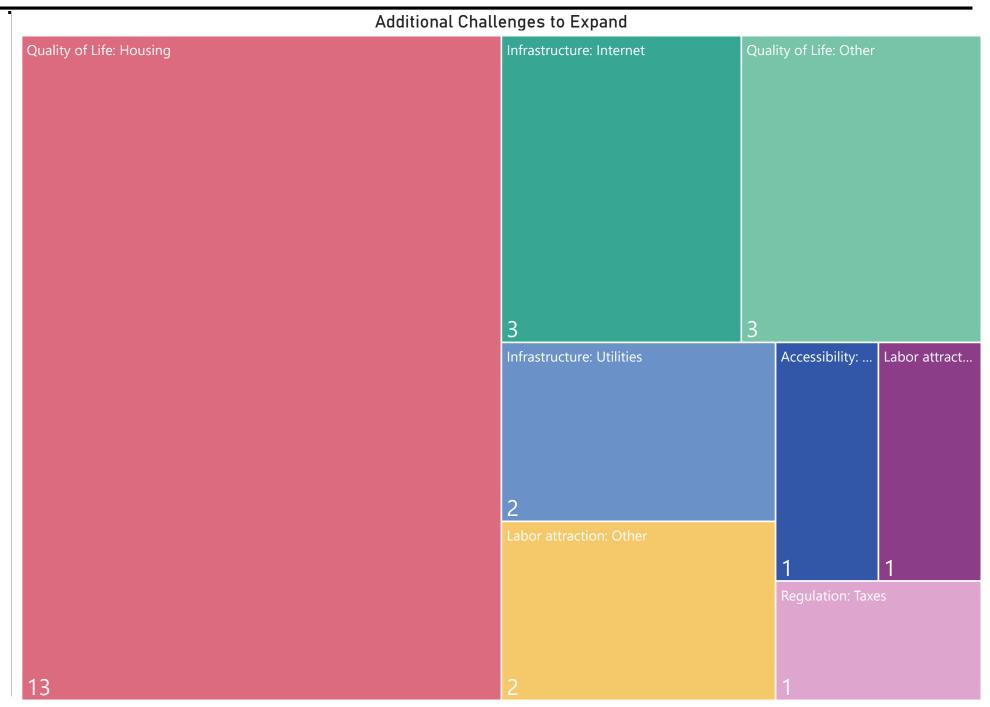

## **Expansion Challenges**

# Greatest Expansion Challenges

Quality of life: Housing (availability, quality, affordability, etc.)

Labor attraction: Other

Labor attraction: Access to quality workers/applicants (soft skills, job specific skills, critical thinking, etc.)

Accessibility: Access to customers