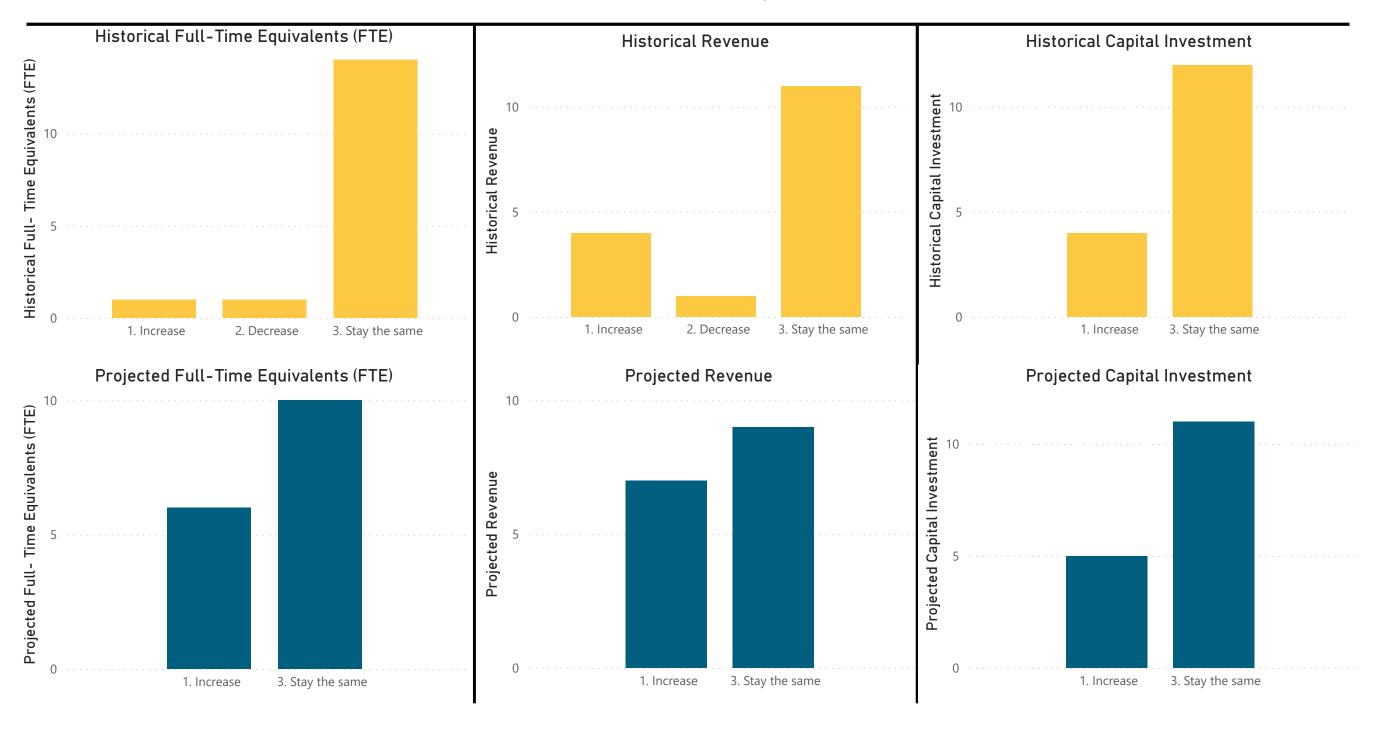

|   |                                 | Accessibility: Other                 |  |  |
|   |                                 |                                      |  |  |
|   |                                 |                                      |  |  |
|   |                                 | 1                                    |  |  |
|   |                                 | Infrastructure: Utilities            |  |  |
|   |                                 |                                      |  |  |
|   |                                 |                                      |  |  |
|   | 12                              | 1                                    |  |  |
| ı |                                 | •                                    |  |  |

## **Historical Vs. Projection**