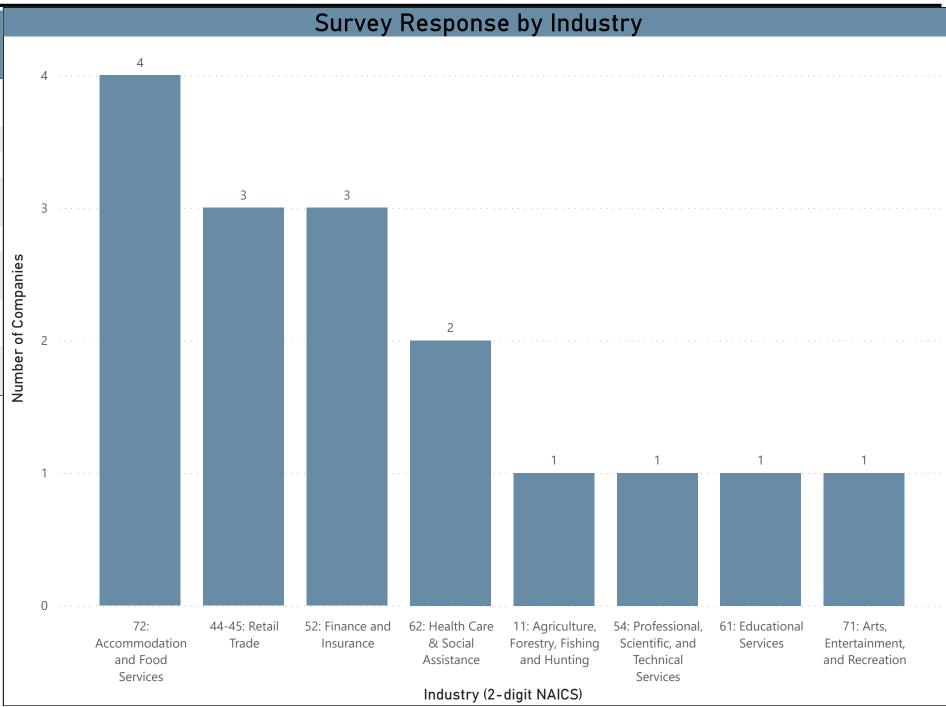

# **Industry Analysis**

| Industry (2-digit NAICS)                             | Number of<br>Companies |
|------------------------------------------------------|------------------------|
| 11: Agriculture, Forestry, Fishing and Hunting       | 1                      |
| 44-45: Retail Trade                                  | 3                      |
| 52: Finance and Insurance                            | 3                      |
| 54: Professional, Scientific, and Technical Services | 1                      |
| 61: Educational Services                             | 1                      |
| 62: Health Care & Social Assistance                  | 2                      |
| 71: Arts, Entertainment, and Recreation              | 1                      |
| 72: Accommodation and Food Services                  | 4                      |
| Total                                                | 16                     |