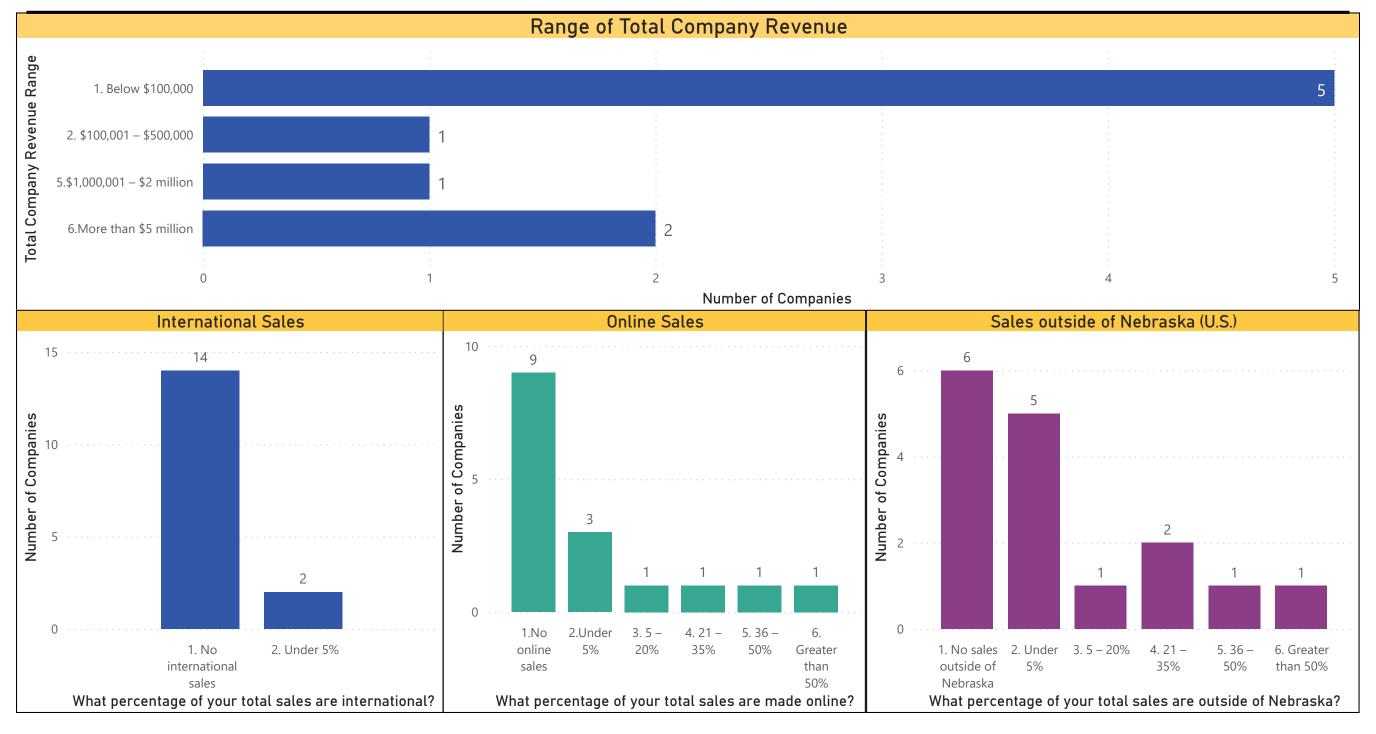

-------|------------------------|
| 11: Agriculture, Forestry, Fishing and Hunting       | 1                      |
| 44-45: Retail Trade                                  | 3                      |
| 52: Finance and Insurance                            | 3                      |
| 54: Professional, Scientific, and Technical Services | 1                      |
| 61: Educational Services                             | 1                      |
| 62: Health Care & Social Assistance                  | 2                      |
| 71: Arts, Entertainment, and Recreation              | 1                      |
| 72: Accommodation and Food Services                  | 4                      |
| Total                                                | 16                     |



### **Revenue & Sales**



## **Expansion Challenges**

# Greatest Expansion Challenges

Quality of life: Housing (availability, quality, affordability, etc.)

Labor attraction: Other

Labor attraction: Access to quality workers/applicants (soft skills, job specific skills, critical thinking, etc.)

Accessibility: Access to customers



# **Expansion Advantages**

# Greatest Expansion Advantages

Accessibility: Access to customers

Quality of Life: Childcare

Quality of Life: Other

Quality of Life: Community amenities (entertainment, schools, restaurants, etc.)

|   | Additional Advantages to Expand |                                      |  |  |
|---|---------------------------------|--------------------------------------|--|--|
|   | Quality of Life: Other          | Quality of Life: Community amenities |  |  |